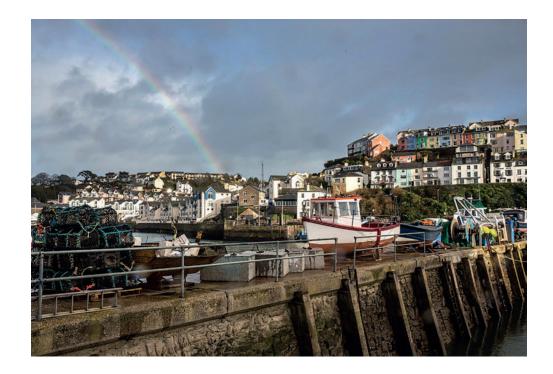

0 5

Your local newspaper is running a creative writing competition and the best entries will be published.

#### **Either**

Write a description of a fishing village, as suggested by this picture:

or

Write a story about an unlikely friendship.

(24 marks for content and organisation 16 marks for technical accuracy) [40 marks]